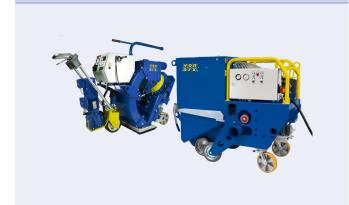

## Description

The Von Arx Shotblaster S410E is a compact and powerfull blast machine designed for use on medium and bigger horizontal surfaces.

| Article code | Power                      |
|--------------|----------------------------|
| 101410001    | 15kw, 400V / 50Hz, 3-phase |
| 101410005    | 15kw, 480V / 60Hz, 3-phase |

| Technical data  |                           |
|-----------------|---------------------------|
| Working width   | 41 cm / 16"               |
| Weight          | 485 Kg / 1070 lbs         |
| Traction        | Self propelled            |
| Travel speed    | 0-38 m/min / 0-125 ft/min |
| Capacity        | 260 m2/h / 2800 sqf/h     |
| Hose connection | 150 mm / 6"               |

## **Pairs with**

## Dust extractor **DC4025**



## **Key features**

All in one "lift lock" for the dustbin handling.

New developed "Side-Force" Lining system with improved wear resistance.

Strong drive motor with integrated brake.

Optimized weigh.

Height adjustable drive handle with integrated handling instruments for the drive.