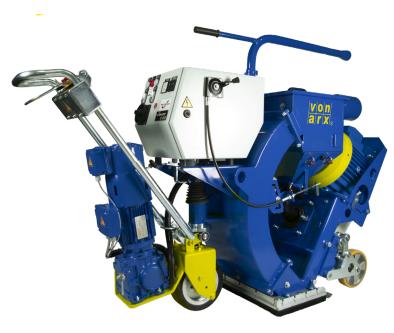

## Description

The Von Arx Shotblaster S410E is a compact and powerfull blast machine designed for use on medium and bigger horizontal surfaces.

| Article code | Power                      |
|--------------|----------------------------|
| 101410001    | 15kw, 400V / 50Hz, 3-phase |
| 101410005    | 15kw, 480V / 60Hz, 3-phase |

| Technical data  |                           |
|-----------------|---------------------------|
| Working width   | 41 cm / 16"               |
| Weight          | 485 Kg / 1070 lbs         |
| Traction        | Self propelled            |
| Travel speed    | 0-38 m/min / 0-125 ft/min |
| Capacity        | 260 m2/h / 2800 sqf/h     |
| Hose connection | 150 mm / 6"               |

## **Key features**

All in one "lift lock" for the dustbin handling.

New developed "Side-Force" Lining system with improved wear resistance.

Strong drive motor with integrated brake.

Optimized weigh.

Height adjustable drive handle with integrated handling instruments for the drive.