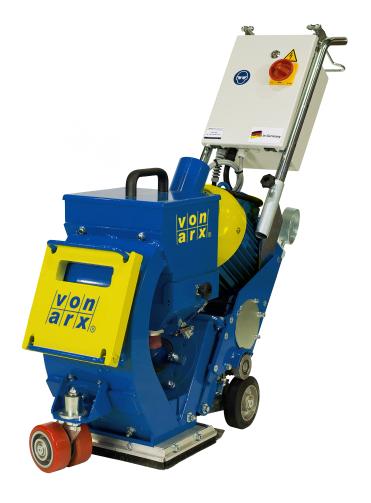

## **S210E40R**

## **Shotblaster**

## Description

Von Arx's Shotblaster S210E40R is a mobile blaster that is lightweight, portable, and incredibly powerful. The machine is highly efficient because of the strong wheel motor, the improved separation system, and the variable speed drive motor. In order to obtain a high blasting performance on compact and medium areas, the machine has been carefully built. The machine is quite simple to operate.

## **Key features**

Powerful wheel motor

Height adjustable steering handle

Extremely easy handling