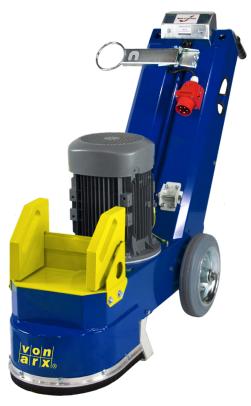

## Description

The Von Arx FG250 grinding machine is a reliable and easy-to-use equipment. Diamond tools are versatile and may be used on practically any surface or application. The grinding pressure may be adjusted with extra weights.

| Key features              |  |
|---------------------------|--|
| Robust and compact design |  |
| Diversity of tools        |  |
| Easy handling             |  |
| Efficient dust extraction |  |