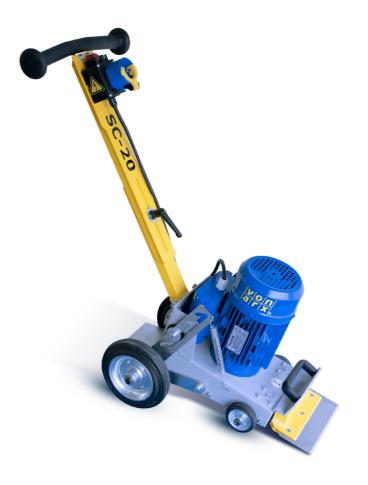

**SC 20** 

#### Floor scraper

| Article code | Power         | Consumption |
|--------------|---------------|-------------|
| 800071       | 230 V / 50 Hz | 8.3 A       |
| 800078       | 115 V / 50 Hz | 17.2 A      |
| 800079       | 115 V / 60 Hz | 17.2 A      |

## Physical parameters Weight κg / lbs 35.9 kg / 79 lbs Dimensions mm / inch 372 × 1008 × 885 mm 14.6 × 39.6 × 34.8"

#### Field of application

The floor scraper with its different blades is extremely useful for:

- Strip floor coverings
- · Lift carpet tiles and foam backed carpets
- · Remove felt, underlay
- Linoleum and vinyl flooring
- Cork tiles and matting
- · Ceramic and granite tiles

The machine works off screed, latex, concrete or wood surfaces and will lift floor coverings leaving a minimum of residue and backing. It can also be used to create a distressed effect on hardwood flooring.

| Key features            |                              |
|-------------------------|------------------------------|
| Working width           | 200 - 230 mm / 7.8 - 9.1"    |
| Distance to wall        | 88 mm / 3.5" (basic blade)   |
| El. motor drive size    | 90 L                         |
| Power                   | 1.5 kW                       |
| Speed                   | 2800 RPM                     |
| Motor protection switch | 25 A / 115 V, 13.5 A / 230 V |
| Sound pressure level    | ≤ 90.5 db(A)                 |
| Acoustic power level    | ≤ 98 db(A)                   |
| Vibration level         | 9.76 m/s2                    |
| Protection type         | IP 55                        |
|                         |                              |