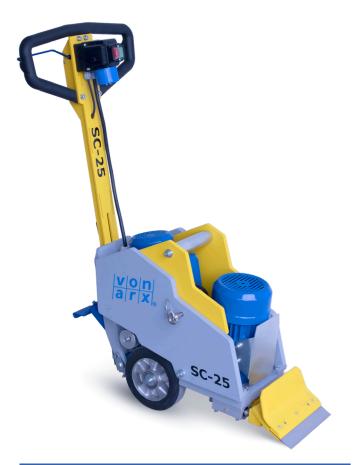

**Product catalogue 2022** 

**SC 25** 

#### Floor scraper

| Article code | Power         | Consumption |
|--------------|---------------|-------------|
| 800074       | 230 V / 50 Hz | 10.9 A      |
| 800081       | 115 V / 50 Hz | 22.4 A      |
| 800082       | 115 V / 60 Hz | 22.2 A      |

| Physical parameters |                                            |  |  |
|---------------------|--------------------------------------------|--|--|
| Weight κg/lbs       | 155 kg / 342 lbs                           |  |  |
| Dimensions mm/inch  | 500 × 1120 × 825 mm<br>19.7 × 44.1 × 32.5" |  |  |

#### Field of application

The floor scraper with its different blades is extremely useful for:

- Strip floor coverings
- Lift carpet tiles and foam backed carpets
- Remove felt, underlay
- Linoleum and vinyl flooring
- Cork tiles and matting
- Ceramic and granite tiles

The machine works off screed, latex, concrete or wood surfaces and will lift floor coverings leaving a minimum of residue and backing. It can also be used to create a distressed effect on hardwood flooring.

| Key features            |                              |
|-------------------------|------------------------------|
| Working width           | 250 - 270 mm / 9.8 - 10.6"   |
| Distance to wall        | 110 mm / 4.3" (basic blade)  |
| El. motor size          | 90 L                         |
| Power                   | 1.5 kW                       |
| Speed                   | 2800 RPM                     |
| Motor protection switch | 25 A / 115 V, 13.5 A / 230 V |
| Sound pressure level    | ≤ 90.5 db(A)                 |
| Acoustic power level    | ≤ 98.0 db(A)                 |
| Vibration level         | 8.8 m/s2                     |
| Protection type         | IP 55                        |