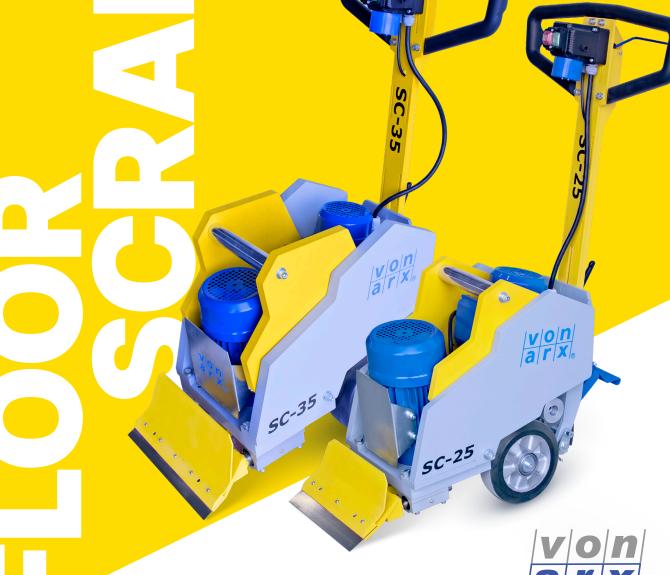

**PRODUCT CATALOGUE** 

# HAND GUIDED, SELF-PROPELLED, MOTOR DRIVEN POWER TOOLS WITH OSCILLATING STRIPPER HEAD WHICH IS DESIGNED TO REMOVE LAYERS OF FLOORING MATERIAL

The machine works under its weight on the floor and it is to be led by an operator.

**SC 20** 

**Product catalogue 2022** 

**SC 25** 

**SC 35** 