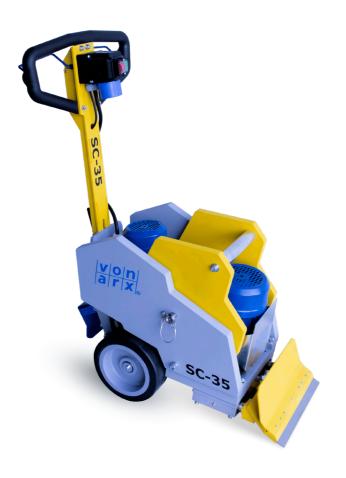

**SC 35** 

#### Floor scraper

| Article code | Power         | Consumption |
|--------------|---------------|-------------|
| 800077       | 230 V / 50 Hz | 10.9 A      |
| 800083       | 115 V / 50 Hz | 22.4 A      |
| 800084       | 115 V / 60 Hz | 22.2 A      |

## Physical parametersWeight κg/lbs234 kg / 516 lbsDimensions mm/inch500 × 1120 × 882 mm<br/>19.7 × 44.1 × 34.7"

| 350 - 370 mm / 13.8 - 14.6"  |
|------------------------------|
| 60 mm / 2.4" (basic blade)   |
| 90 L                         |
| 1.5 kW                       |
| 2800 RPM                     |
| 25 A / 115 V, 13.5 A / 230 V |
| ≤ 90.5 db(A)                 |
| ≤ 98.0 db(A)                 |
| 8.1 m/s2                     |
| IP 55                        |
|                              |